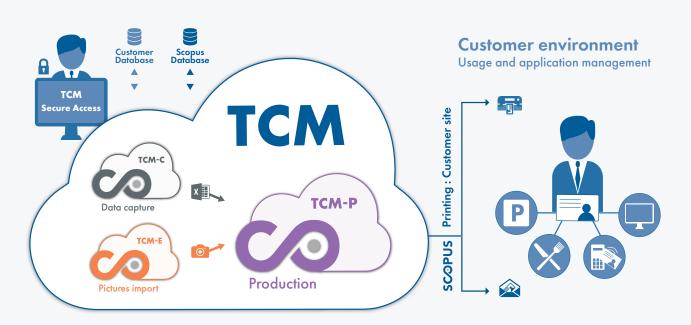

# RELIABLE, SECURE AND MANAGED TECHNICAL ARCHITECTURE AND ADMINISTERED

Based on Microsoft's Azure®, TCM® is entirely hosted and administered by SCOPUS eliminating potential technical problems and guaranteeing the permanent availability of the information as well as the security access and data security.

All data are encrypted, which preserves their security and also facilitates the CNIL declarations. The entire solution complies with General Data Protection Regulation REQUIREMENTS. TCM® ensures adequate capacity without limitation of servers, support and regular back-ups.

# TCM® ARCHITECTURE